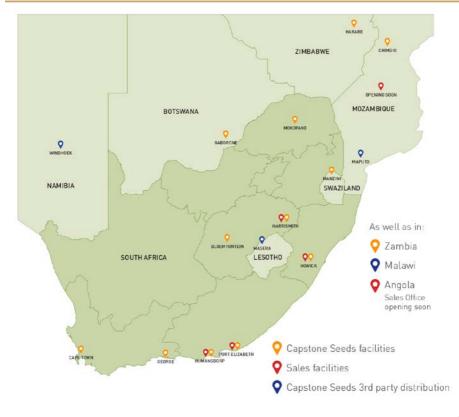

### Where we are

#### Who we are

The personnel of Capstone Seeds S.A. have been involved in the Seed and Agricultural Industry for more than twenty five years. Capstone has experienced staff who manage production, research and marketing of seed and have established a network within South Africa and beyond its borders.

The sales and administrative offices in Howick, of Capstone Seeds S.A., are strategically situated 120kms from Durban. Howick is a small town in the KwaZulu-Natal Midlands that is adjacent to the N3, a major arterial route to Johannesburg and the interior. Capstone Seeds' main warehouse and factory in Harrismith, is on the same route, which is conveniently located for our producers and growers alike. In addition we have a Research Laboratory, as well as a depot down in the Cape.

Capstone Seeds S.A. handles an extensive range of seed from pasture and forage seed to hybrid maize and sunflower seed - these seeds are adapted to a wide range of conditions. Capstone also handles varieties that have been bred by Agricultural Research Council (ARC), Nelson Genetics' Dr Sydney Nelson, and others. The Company processes a wide range of seed for agricultural purposes, sourced from registered growers countrywide. Seed, produced in Africa, North and South America, Australia and New Zealand, is imported and exported to over 30 countries worldwide.