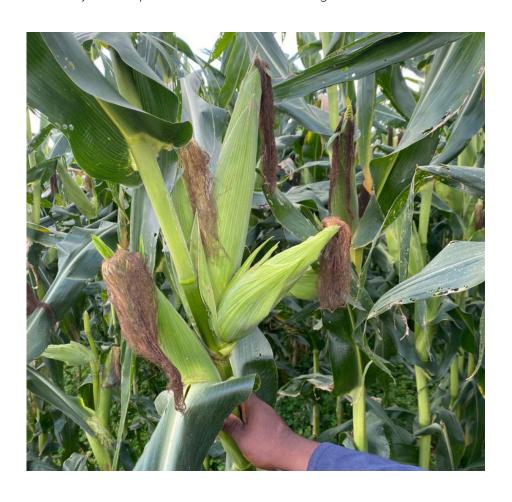

## WHITE HYBRID MAIZE CAP 97-05

EARLY MEDIUM

Highly prolific hybrid

CAP 97-05 is a highly prolific hybrid with hard, white dent kernels. It has mainly flat white pips and good husk cover.

CAP 97-05 is a medium maturing hybrid that is tolerant to most foliar diseases. It has good standability and is widely adaptable.

The hybrid does well under irrigation and also yields well under dryland conditions.

This hybrid was bred by Dr. Pip Nelson who has over 40 years experience in maize breeding.

- Highly Prolific
- Hard dent, white kernels
- Mainly round flat pips