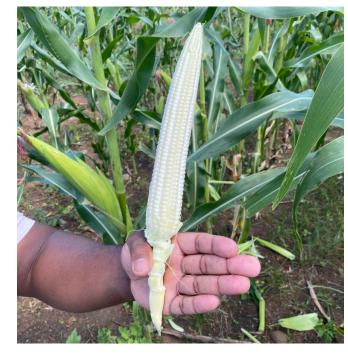

Very good cob disease tolerance against Diplodia Cob Rot and Fusarium.

CAP 97-15 is a leafy plant which can also be used as **Silage**.

Because of the slow drydown period, long shank, large cob and kernels, this variety can definitely be considered as a **Green Mielie**.