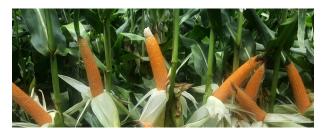

## HIGH YIELDING/EXPANSION

It has medium/large orange kernels that perform very well when popped in a microwave and in oil.

### HYBRID CHARACTERISTICS:

| Hybrid Type                      | Single Cross           |
|----------------------------------|------------------------|
| Grain Color                      | Orange                 |
| Cycle / Relative Maturity        | Medium (125)           |
| Days to Flowering                | 75                     |
| Days to Maturity                 | 125-130                |
| Plant height cm                  | 220                    |
| Ear type (shape - rows - grains) | Cylindrical 16/18 rows |
| Prolificity                      | Very prolific          |
| Harvest Density pls / ha (52-70) | 65,000                 |
| Behavior Tip Filling             | Excellent              |
| Stay green                       | Excellent              |
| Stress tolerance                 | Very good              |
| Performance Potential            | Very high              |
| Adaptation Zone                  | Sub Tropical           |

### COMMERCIAL QUALITY:

| Expansion             | High 42/43 cc / gr |
|-----------------------|--------------------|
| K10                   | Medium Large 62    |
| % On screen 6         | High               |
| Commercial appearance | Excellent          |
| Rosette type          | Butterfly          |