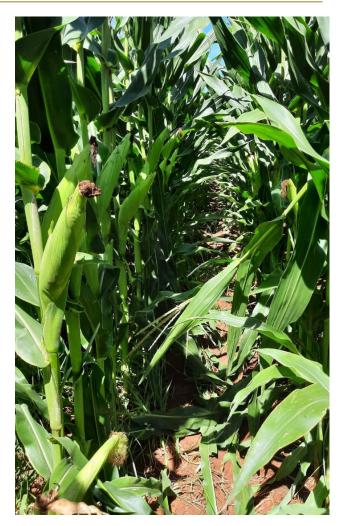

## MANAGEMENT RECOMMENDATIONS

- Sutable for full irrigation
- Suitable for ultra short growth season
- Performs well under high plant populations.
- Recommended plant population 80,000 plants ha and higher
- Suitable for silage production under irrigation
- Susceptible to Diplodia ear rot
- Ideal for double cropping
- Can be harvested for Silage in under 3 months

CAP 92-62 RR has 57-65 days to 50% tassel. 90-115 days to physiological maturity. 2 heads per plant. 16 rows with 45 kernels per row (720 kernels per head).

- Plant height: 265-275cm
- Ear height: 105-115cm
- Drying (Down): Rapidly
- Tillers: Few
- Ear tip cover: Slightly open
- Foliar disease tolerance: Average
- Ear rot tolerance: Good
- Stem rot tolerance: Average
- Suitable for full irrigation and dryland