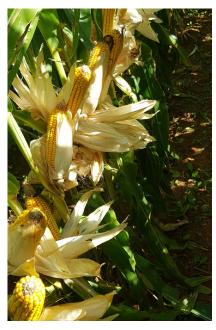

CAP 92-62 RR has 57-65 days to 50% tassel. 90-115 days to physiological maturity. 2 heads per plant. 16 rows with 45 kernels per row (720 kernels per head).

- Plant height: 265-275cm
- Ear height: 105-115cm
- Drying (Down): Rapidly
- Tillers: Few
- Ear tip cover: Slightly open
- Foliar disease tolerance: Average
- Ear rot tolerance: Good
- Stem rot tolerance: Average
- Suitable for full irrigation and dryland