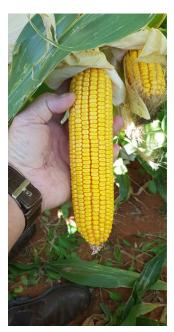

## **Excellent Yield Potential**

CAP 92-62 RR is an early maturity, highly prolific hybrid. This hybrid has good standability, very good grain quality and excellent genetics.

CAP 92-62 RR has 57-65 days to 50% tassel. 90-115 days to physiological maturity. 2 heads per plant. 16 rows with 45 kernels per row (720 kernels per head).

- Plant height: 265-275cm
- Ear height: 105-115cm
- Drying (Down): Rapidly
- Tillers: Few
- Ear tip cover: Slightly open
- Foliar disease tolerance: Average
- Ear rot tolerance: Good
- Stem rot tolerance: Average
- Suitable for full irrigation and dryland